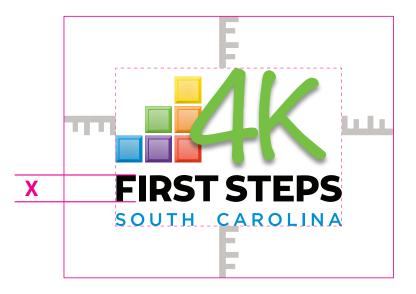

#### **Clear Space**

A specified clear space ensures the integrity and impact of the First Steps 4K logo. The area shown surrounding the logo should be clear of any adjacent text or graphic elements.

The clear space area is always equal to 2X, where X = the height of the "F" in "First".

There may be cases where it is difficult to allow the full-recommended clear space (e.g., a very small display ad), and your best judgment should prevail.