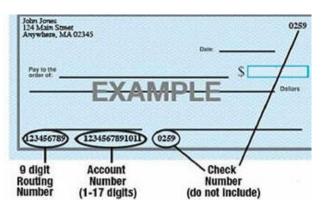

## (ACH) Direct Deposit Form

| New Account Setup Change/Update Account                                                                                                                                                                                                                                                                                                    |                                                  |                |      |
|--------------------------------------------------------------------------------------------------------------------------------------------------------------------------------------------------------------------------------------------------------------------------------------------------------------------------------------------|--------------------------------------------------|----------------|------|
| THIS SECTION IS MANDATORY                                                                                                                                                                                                                                                                                                                  |                                                  |                |      |
| Name:                                                                                                                                                                                                                                                                                                                                      |                                                  |                |      |
| Address:                                                                                                                                                                                                                                                                                                                                   | City:                                            | Stat <u>e:</u> | Zip: |
| Email Address:                                                                                                                                                                                                                                                                                                                             | Phone Number: <u>(</u>                           | )              |      |
| Name of School:                                                                                                                                                                                                                                                                                                                            |                                                  |                |      |
| *Check one of the boxes below to confirm if you would like to receive payments through direct deposits from First<br>Steps 4K.                                                                                                                                                                                                             |                                                  |                |      |
| Yes! I would like to receive direct deposits.                                                                                                                                                                                                                                                                                              | No, I would not like to receive direct deposits. |                |      |
| IF YOU WISH TO RECEIVE DIRECT DEPOSITS, PLEASE COMPLETE THE SECTION BELOW                                                                                                                                                                                                                                                                  |                                                  |                |      |
| Bank Name:                                                                                                                                                                                                                                                                                                                                 |                                                  |                |      |
| ABA Bank Routing #:                                                                                                                                                                                                                                                                                                                        |                                                  |                |      |
| Account Type: (Check one only) Checking Savings Please sign or type your name below. By typing your name, you are confirming by electronic signature that SC First Steps is authorized to begin transferring payments to the account mentioned above. This authorization will remain in effect unless canceled in writing by you.          |                                                  |                |      |
| Signature                                                                                                                                                                                                                                                                                                                                  | Date                                             |                |      |
| Please submit the completed form, copy of a sample check, or a letter from your bank providing confirmation of your account information.  Please email or mail the completed form to Angelica Coppin at acoppin@scfirststeps.org. If you have any questions or need assistance completing this form, please call Angelica at 803-734-1648. |                                                  |                |      |